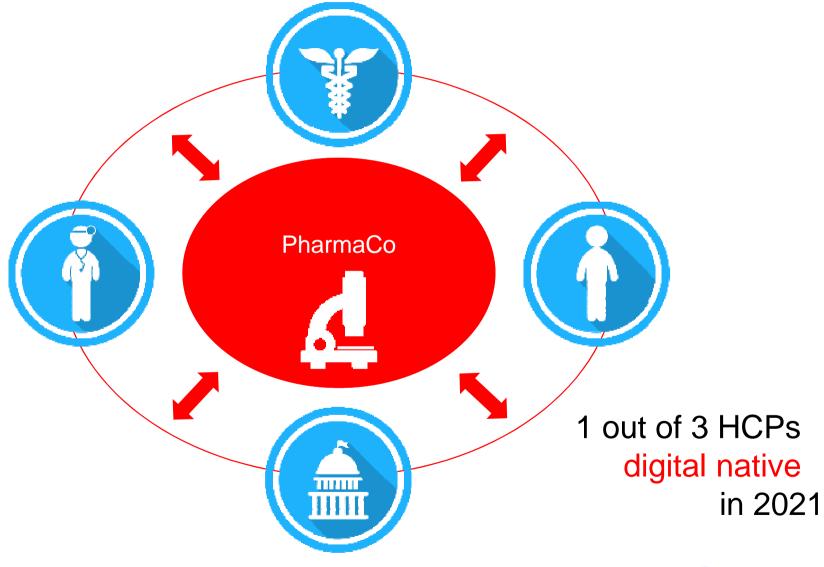

#marketing17

Users' information need journey as seen online

#marketing17

# PHARMA •

- Transform available online conversations into company knowledge
- Make real-time HCPs and patients and expectations available to all the company
- Spread a culture where digital channels are commonly followed and understood, as physical channels are