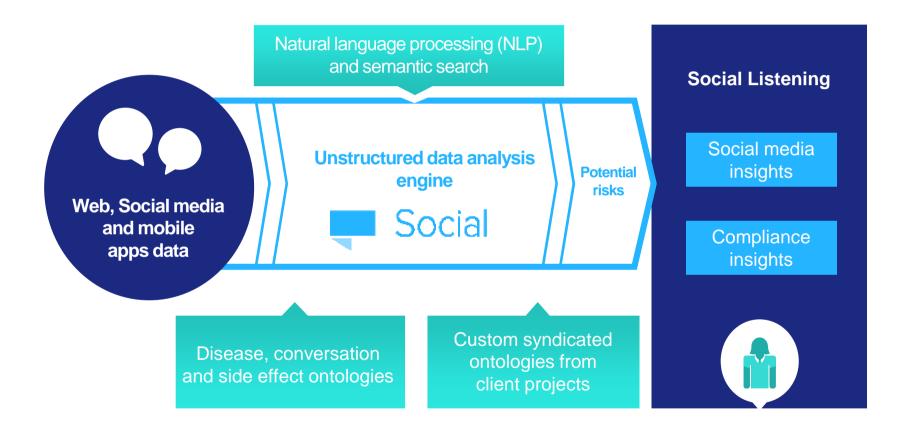

# PHARMA •

- Transform available online conversations into company knowledge
- Make real-time HCPs and patients and expectations available to all the company
- Spread a culture where digital channels are commonly followed and understood, as physical channels are